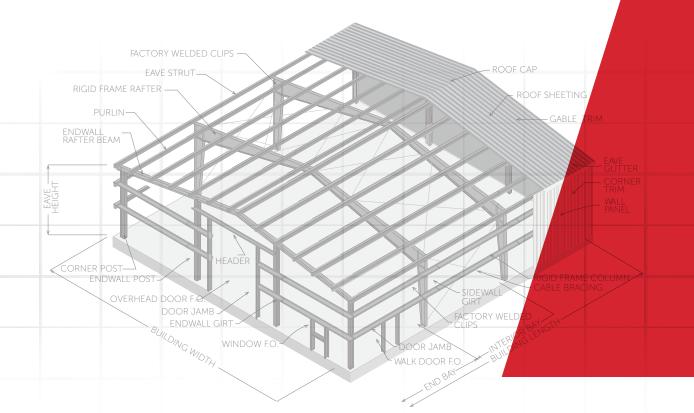

#### **ALL STEEL BUILDINGS**

Smart Buildings are complete steel structures that utilize 26 ga and 24 ga exterior panels of 80ksi grade to offer endurance and long-lasting value.

#### **PRODUCT OPTIONS**

Eave/Gable Extensions Slide Doors
Partitions Wall Skylight Bands
Multiple Standing Seam Roofs Plus Many More...

Fascias