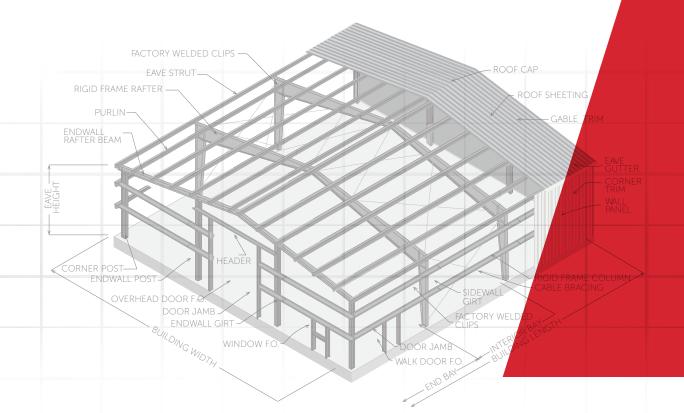

## **SMART COMPONENTS**

Chief offers a wide range of component materials at competitive prices. Smart Components can be ordered to ship with your Smart Building or can be shipped separately. This includes all Chief standard panels, C and Z-sections, bolting clips, miscellaneous bolts, screws, mastics and closures. Smart Components can be ready to ship in as little as 5 working days.

#### **ALL STEEL BUILDINGS**

Smart Buildings are complete steel structures that utilize 26 ga and 24 ga exterior panels of 80ksi grade to offer endurance and long-lasting value.