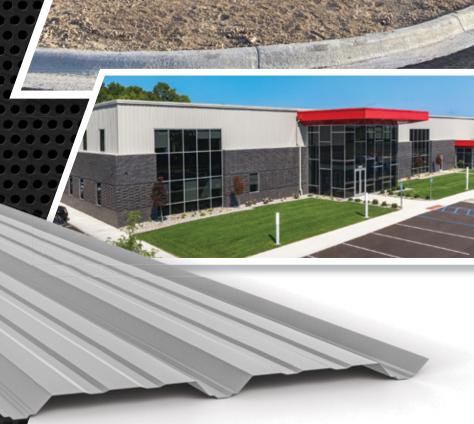

## AP PANELS

Chief® **Architectural Panels (AP)** combine premium finishes with versatile design, making them an excellent choice for steel wall applications. Their durability and strength suit a wide range of uses, including interior liners, fascias, canopies, and soffits.

At 36 inches wide, **AP panels** allow for quick and efficient installation, helping to streamline your project timeline. Available in a variety of standard colors, they offer flexibility to match your aesthetic preferences while maintaining quality and cost-efficiency.